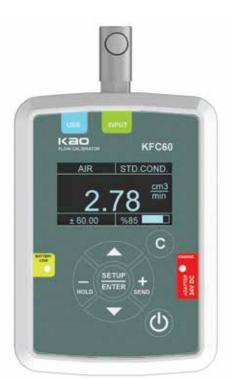

# KFC60 FLOW CALLIBRATOR

## **Key Features**

Pocket-sized +12 hours usage with regular batteries USB connection High resolution and accuracy

|           | Accuracy                   | Resolution    |
|-----------|----------------------------|---------------|
| 6 cm3/min | %2 value +<br>0.01 cm3/min | 0.001 cm3/min |

#### **Features**

Atmospheric pressure and temperature
Direct transfer to PC via USB connection
Automatic shutdown when not in use
Battery level indicator
Graphic OLED display
1-year warranty
Internal memory for the last 10,000 records